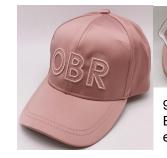

# Satin Caps

HY20924 Satin baseball cap Sliver foil print

HY20926 Blank satin cap 100 colors available fabrics for all styles.

HY20927Satin baseball cap Cutted visor with mesh covered.

HY20928 Satin baseball cap Patched logo with embroidery.