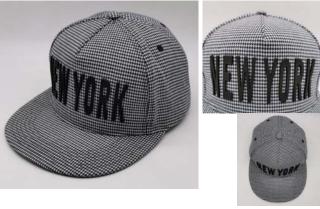

HY20984 Acrylic fabric, textiled emb. "VANS" on middle front panel. High Pro Crown, Structured Shape. Snapback Closure.

HY20983 Cotton/polyester blended fabric, "NEW YORK" logo printed on middle front panel. High Pro Crown, Structured Shape. Snapback Closure.