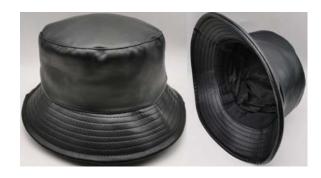

# **Bucket Hats**

HY20970 100% cotton canvas fabric, hat size 58cm.

HY20971 100% cotton jean fabric, allover print. Hat size 58cm.

HY20974, 100% cotton twill reversible bucket hat. One size is red, another size is pots printed. Hat size 57cm.

HY20972 Black/grey cloche hat. black band with bow and metal ignot. Hat size 57cm.

HY20973 PU bucket hat. lining is polyester fabric. Hat size 58cm.

HY21014 Five panel cap, acrylic fabric, 3d embroidered on middle front and back panels. High Pro Crown, Structured Shape. Snapback Closure. Licensed Product.