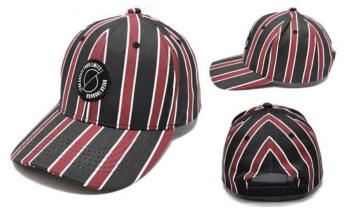

HY20936 Cotton twill fabric,embroidery logo on front. Printed black/white/burgundy stripes, Mid Pro, Structured shape, Plastic buckle closure. Cotton twill fabric for sweatband.

HY20937 Allover print fabric. Patched logo on front. Mid Pro, Structured Shape. Cotton twill sweatband. Plastic buckle closure.