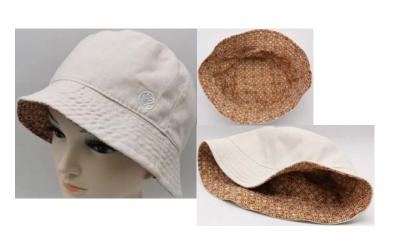

# **Reversible Bucket Hats**

HY20966 100% cotton canvas fabric, reversible hat, hat size 58cm.

HY20968 100% cotton linen fabric. High density embroidered logo. Another side is polyester with allover print. Hat size 57cm.

HY20967 100% cotton jean fabric, washed jean. High density embroidered logo on the band. Another side is polyester with allover print. Hat size 57cm.

HY20969 100% cotton twill fabric, Tan and red available. Repeated printed logo on the band. Another side is cotton twill with allover print. Hat size 57cm, 59cm, 61cm available.