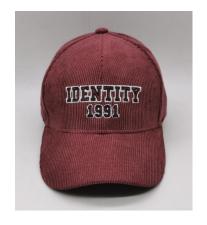

HY20911 Camouflage fabric for front panels &visor and soft mesh back,rubber badge on front. Mid Pro,Structured Shape,Snapback closure. Elastic band for sweatband.

92501 Navy cotton corduroy. Classic cap, embroidery logo on front. Mid Pro, Structured Shape. Cotton twill sweatband. Silver clasp closure with self fabric strap.

HY20912 Camouflage fabric, embroidery logo on front. Mid Pro, Unstructured shape, Velcro closure. Mesh fabric for sweatband.

92500 Burgundy cotton corduroy. Classic cap, embroidery logo on front. Mid Pro, Structured Shape. Cotton twill sweatband. Silver clasp closure with self fabric strap.