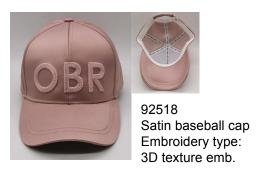

# Satin Caps

HY20924 Satin baseball cap Sliver foil print

HY20926 Blank satin cap 100 colors available fabrics for all styles.

HY20927Satin baseball cap Cutted visor with mesh covered.

HY20928 Satin baseball cap Patched logo with embroidery.