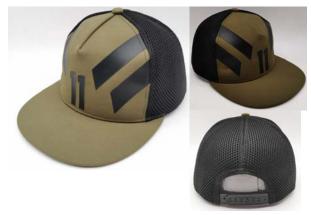

10424 Olive polyester microfiber, rubber badge sewed on front left panel. Mid Pro Crown, Structured Shape. Antique silver clasp Closure with self fabric strap. Quilting panels.

HY20906 Athletic soft mesh fabric, embroidered "75" on middle front panel with mesh cover. Mid Pro Crown, Structured Shape. Flexfit Closure. Printed brand tapes.