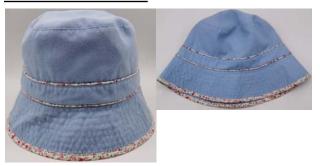

# **Bucket Hats**

HY20970 100% cotton canvas fabric, hat size 58cm.

HY20971 100% cotton jean fabric, allover print. Hat size 58cm.

HY20974, 100% cotton twill reversible bucket hat. One size is red, another size is pots printed. Hat size 57cm.