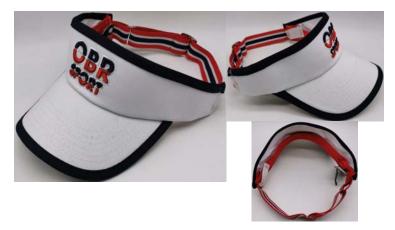

HY20959 Melange grey jersey fabric, "OBR" 3D printed logo on middle front panel.. Elastic band Closure.

HY20961 White satin fabric, Embroidery logo on middle front panel. Elastic band closure.