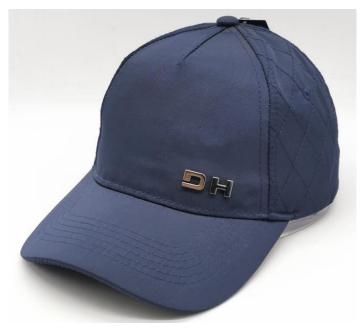

Shape,self-fabric strap with silver buckle closure. Cotton twill for sweatband.



HY20948 Cotton twill fabric, high density 2d embroidery logo on front. Mid Pro, Structured Shape. Cotton twill sweatband. self-fabric strap with silver buckle closure.



HY20947 Cotton canvas fabric,print logo on side. Mid Pro, Structured shape, self-fabric strap with silver buckle closure. Cotton twill fabric for sweatband.



HY20949 anti-water sport fabric.5 pael. Mid Pro, Unstructured Shape. sporting sweatband. self-fabric strap with plastic buckle closure.

# Custom Caps W/ Different Embroidery Types



HY20916 Satin baseball cap Embroidery type: 3D Outline embroidery



92524 Satin baseball cap Embroidery type: 3D Outline emb. + Flat texture emb.











#### **Style# HY32505 Quilting Nylon Cap**



- Polyester nylon twill fabric
- Relexed
- Structured shape
- 5 panel cap
- Metal ingot brand on the front left panel
- Quilting back panels with sponge padding
- Antique clasp closure with self fabric strap
- Metal clasp with debossed brand
- 100% cotton sheet fabric for sweatband and tapes
- MOQ: 1000 units per each color.







#### Style# HY20902 Red Laser cut out stretched hat















- Stretched Microfiber
- Middle profile
- Structured shape
- 6 panel cap
- Sonic Welding brand on the front left panel
- Laser cut out on left and right panels
- Antique clasp closure with self fabric strap
- Metal clasp with debossed brand
- Athletic mesh performance sweatband
- MOQ: 1000 units per each color. 26 colors available

Colors collection for the style:







#### **Style# HY20901 W