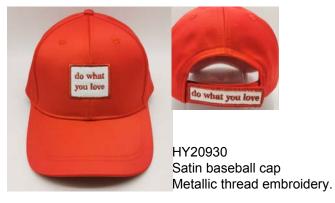

#### **Blank Satin Caps**

Colors collection for the style:

- Satin fabric/imitation silk
- Middle profile
- Structured shape
- 6 panels
- Antique clasp closure with self fabric strap
- 100% cotton twill sweatband
- MOQ: 300 units per each color. 100 colors available