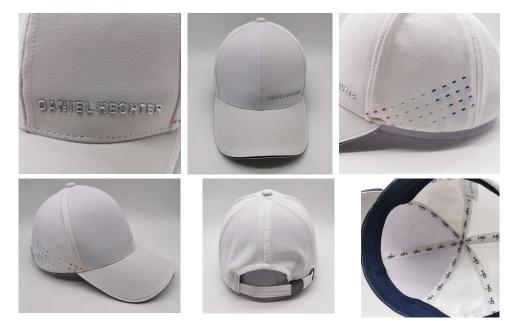

#### Blank Acrylic Baseball Caps & Snapback Caps

- Acrylic fabric
- Middle profile, Structured shape, 6 panels.
- Antique clasp closure with self fabric strap for baseball cap, snap back closure for snapback cap.
- 100% cotton twill sweatband
- MOQ: 300 units per each color. 100 colors available