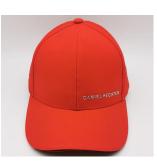

#### Style# HY20902 Red Laser cut out stretched hat

- Stretched Microfiber
- Middle profile
- Structured shape
- 6 panel cap
- Sonic Welding brand on the front left panel
- Laser cut out on left and right panels
- Antique clasp closure with self fabric strap
- Metal clasp with debossed brand
- Athletic mesh performance sweatband
- MOQ: 1000 units per each color. 26 colors available