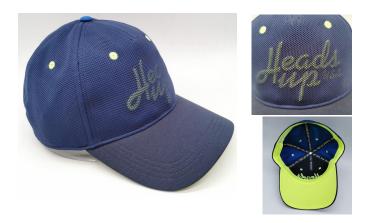

HY112200 Allover printed polyester fabric, PU made logo with embroidered edge on middle front panel. Mid Pro Crown, Structured Shape. Snapback Closure.

HY20903 Athletic Heather cotton jersey fabric, embroidered "75" on middle front panel. Mid Pro Crown, Structured Shape. Snapback Closure.

10424 Olive polyester microfiber, rubber badge sewed on front left panel. Mid Pro Crown, Structured Shape. Antique silver clasp Closure with self fabric strap. Quilting panels.

HY20906 Athletic soft mesh fabric, embroidered "75" on middle front panel with mesh cover. Mid Pro Crown, Structured Shape. Flexfit Closure. Printed brand tapes.