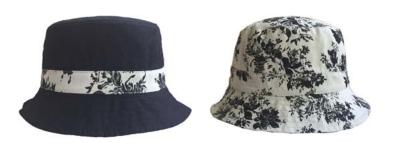

# **Reversible Bucket Hats**

HY20966 100% cotton canvas fabric, reversible hat, hat size 58cm.

HY20968 100% cotton linen fabric. High density embroidered logo. Another side is polyester with allover print. Hat size 57cm.

HY20967 100% cotton jean fabric, washed jean. High density embroidered logo on the band. Another side is polyester with allover print. Hat size 57cm.

HY20969 100% cotton twill fabric, Tan and red available. Repeated printed logo on the band. Another side is cotton twill with allover print. Hat size 57cm, 59cm, 61cm available.