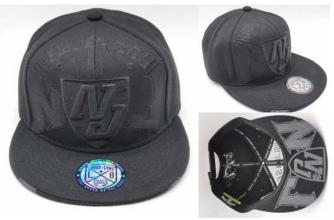

#### Blank Acrylic Baseball Caps & Snapback Caps

- Acrylic fabric
- Middle profile, Structured shape, 6 panels.
- Antique clasp closure with self fabric strap for baseball cap, snap back closure for snapback cap.
- 100% cotton twill sweatband
- MOQ: 300 units per each color. 100 colors available