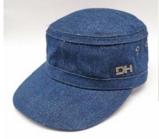

# **Army Caps /Ivy Caps**

HY21025 Army cap, 100% cotton canvas fabric, metal emblem on front . sefl fabric strap with metal buckle at back Closure.

HY21026 Army cap, 100% cotton twill fabric, flat embroidery on front . sefl fabric strap with metal buckle at back Closure.