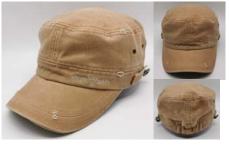

# **Army Caps /Ivy Caps**

HY21025 Army cap, 100% cotton canvas fabric, metal emblem on front . sefl fabric strap with metal buckle at back Closure.

HY21026 Army cap, 100% cotton twill fabric, flat embroidery on front . sefl fabric strap with metal buckle at back Closure.