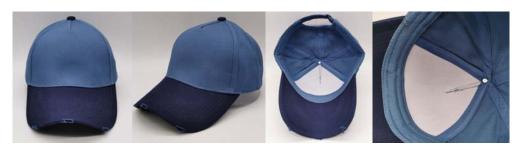

#### Blank Acrylic Baseball Caps & Snapback Caps

- Acrylic fabric
- Middle profile, Structured shape, 6 panels.
- Antique clasp closure with self fabric strap for baseball cap, snap back closure for snapback cap.
- 100% cotton twill sweatband
- MOQ: 300 units per each color. 100 colors available

Colors collection for the styles: