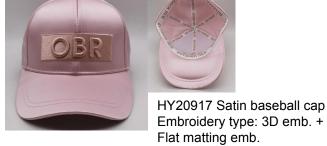

# Custom Caps W/ Different Embroidery Types

HY20916 Satin baseball cap Embroidery type: 3D Outline embroidery

92524 Satin baseball cap Embroidery type: 3D Outline emb. + Flat texture emb.