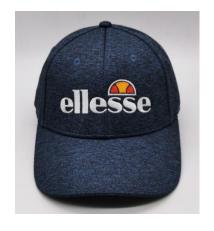

#### Blank Acrylic Baseball Caps & Snapback Caps

- Acrylic fabric
- Middle profile, Structured shape, 6 panels.
- Antique clasp closure with self fabric strap for baseball cap, snap back closure for snapback cap.
- 100% cotton twill sweatband
- MOQ: 300 units per each color. 100 colors available