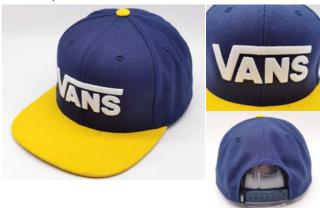

HY20984 Acrylic fabric, textiled emb. "VANS" on middle front panel. High Pro Crown, Structured Shape. Snapback Closure.

HY20983 Cotton/polyester blended fabric, "NEW YORK" logo printed on middle front panel. High Pro Crown, Structured Shape. Snapback Closure.