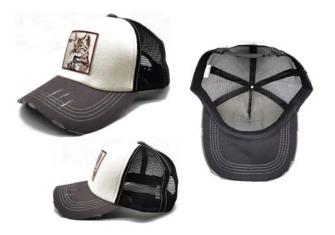

950 Heather grey fabric, high density flat embroidery logo on front. Mid Pro,Structured Shape,plastic buckle closure. Cotton twill for sweatband.



HY20952 Polyester fabric with foam, silk print logo on front. Mid Pro,. Cotton sweatband. Plastic buckle closure.



HY20951 Cotton canvas fabric, embroidery and patched logo on front. Mid Pro, Structured shape, plastic buckle closure. Cotton twill fabric for sweatband.



HY20953 Polyester fabric with foam, silk print logo on front. Mid Pro,. Cotton sweatband. Plastic buckle closure.



HY20954 Cotton twill fabric, broken visor, patched logo. Mid Pro,Structured Shape, plastic buckle closure. Cotton twill for sweatband.



HY20956 Cotton twill fabric, patched logo. Mid Pro,Structured Shape, plastic buckle closure. Cotton twill for sweatband.



HY20955 Cotton twill fabric, broken visor, patched logo. Mid Pro,Structured Shape, plastic buckle closure. Cotton twill for sweatband.



HY20957 Cotton twill fabric, patched logo. Mid Pro,Structured Shape, plastic buckle closure. Cotton twill for sweatband.

# **Visor**



HY20958 Navy 100% cotton twill fabric,red edges piping, High density embroidered logo on middle front panel. Elastic band Closure.



HY20960 white 100% cotton twill fabric, black edges piping,3D printed logo on left front panel. Elastic band Closure with jacquard weave logo.



HY20959 Melange grey jersey fabric, "OBR" 3D printed logo on middle front panel.. Elastic band Closure.



HY20961 White satin fabric, Embroidery logo on middle front panel. Elastic band closure.

# **Visor**



HY20962 White 100% cotton canva