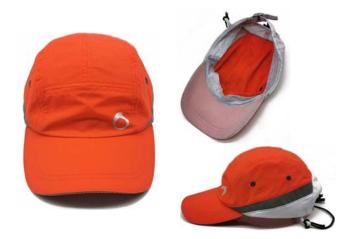

#### Style# HY20902 Red Laser cut out stretched hat

- Stretched Microfiber
- Middle profile
- Structured shape
- 6 panel cap
- Sonic Welding brand on the front left panel
- Laser cut out on left and right panels
- Antique clasp closure with self fabric strap
- Metal clasp with debossed brand
- Athletic mesh performance sweatband
- MOQ: 1000 units per each color. 26 colors available