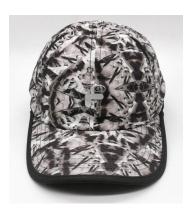

HY112200 Allover printed polyester fabric, PU made logo with embroidered edge on middle front panel. Mid Pro Crown, Structured Shape. Snapback Closure.

HY20903 Athletic Heather cotton jersey fabric, embroidered "75" on middle front panel. Mid Pro Crown, Structured Shape. Snapback Closure.