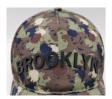

HY5381 Camouflage polyester fabric, "BROOKLYN" logo arc-shaped on middle front panel. Mid Pro Crown, Structured Shape. Snapback Closure.

HY20904 Grey cotton twill, rubber logo printed on middle front panel. Mid Pro Crown, Structured Shape. Antique silver clasp Closure with self fabric strap.