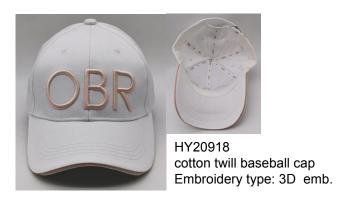

HY20959 Melange grey jersey fabric, "OBR" 3D printed logo on middle front panel.. Elastic band Closure.

HY20961 White satin fabric, Embroidery logo on middle front panel. Elastic band closure.