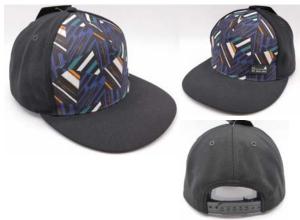

#### **Blank Satin Caps**

Colors collection for the style:

- Satin fabric/imitation silk
- Middle profile
- Structured shape
- 6 panels
- Antique clasp closure with self fabric strap
- 100% cotton twill sweatband
- MOQ: 300 units per each color. 100 colors available