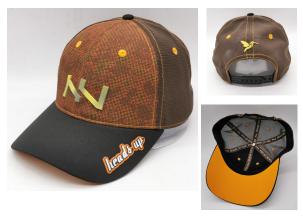

HY112200 Allover printed polyester fabric, PU made logo with embroidered edge on middle front panel. Mid Pro Crown, Structured Shape. Snapback Closure.

HY20903 Athletic Heather cotton jersey fabric, embroidered "75" on middle front panel. Mid Pro Crown, Structured Shape. Snapback Closure.

10424 Olive polyester microfiber, rubber badge sewed on front left panel. Mid Pro Crown, Structured Shape. Antique silver clasp Closure with self fabric strap. Quilting panels.

HY20906 Athletic soft mesh fabric, embroidered "75" on middle front panel with mesh cover. Mid Pro Crown, Structured Shape. Flexfit Closure. Printed brand tapes.