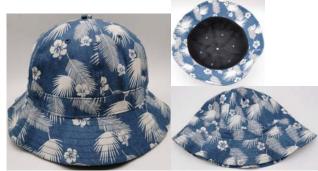

# **Reversible Bucket Hats**

HY20966 100% cotton canvas fabric, reversible hat, hat size 58cm.

HY20968 100% cotton linen fabric. High density embroidered logo. Another side is polyester with allover print. Hat size 57cm.

HY20967 100% cotton jean fabric, washed jean. High density embroidered logo on the band. Another side is polyester with allover print. Hat size 57cm.

HY20969 100% cotton twill fabric, Tan and red available. Repeated printed logo on the band. Another side is cotton twill with allover print. Hat size 57cm, 59cm, 61cm available.