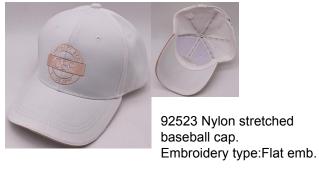

# Custom Caps W/ Different Embroidery Types

HY20916 Satin baseball cap Embroidery type: 3D Outline embroidery

92524 Satin baseball cap Embroidery type: 3D Outline emb. + Flat texture emb.