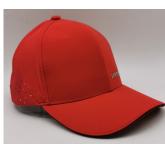

#### Style# HY20902 Red Laser cut out stretched hat

- Stretched Microfiber
- Middle profile
- Structured shape
- 6 panel cap
- Sonic Welding brand on the front left panel
- Laser cut out on left and right panels
- Antique clasp closure with self fabric strap
- Metal clasp with debossed brand
- Athletic mesh performance sweatband
- MOQ: 1000 units per each color. 26 colors available