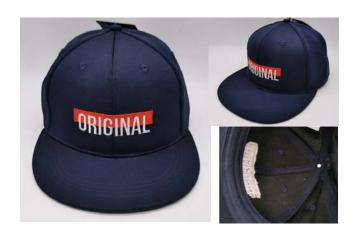

#### Blank Acrylic Baseball Caps & Snapback Caps

- Acrylic fabric
- Middle profile, Structured shape, 6 panels.
- Antique clasp closure with self fabric strap for baseball cap, snap back closure for snapback cap.
- 100% cotton twill sweatband
- MOQ: 300 units per each color. 100 colors available