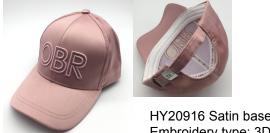

# Custom Caps W/ Different Embroidery Types

HY20916 Satin baseball cap Embroidery type: 3D Outline embroidery

92524 Satin baseball cap Embroidery type: 3D Outline emb. + Flat texture emb.