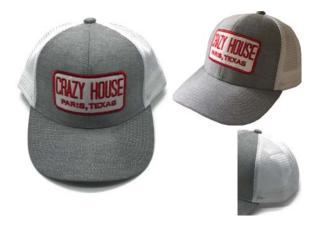

#### Blank Acrylic Baseball Caps & Snapback Caps

- Acrylic fabric
- Middle profile, Structured shape, 6 panels.
- Antique clasp closure with self fabric strap for baseball cap, snap back closure for snapback cap.
- 100% cotton twill sweatband
- MOQ: 300 units per each color. 100 colors available