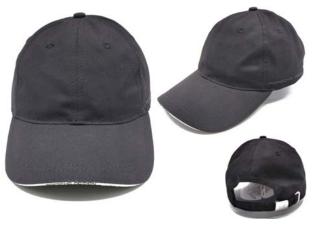

#### Blank Acrylic Baseball Caps & Snapback Caps

- Acrylic fabric
- Middle profile, Structured shape, 6 panels.
- Antique clasp closure with self fabric strap for baseball cap, snap back closure for snapback cap.
- 100% cotton twill sweatband
- MOQ: 300 units per each color. 100 colors available