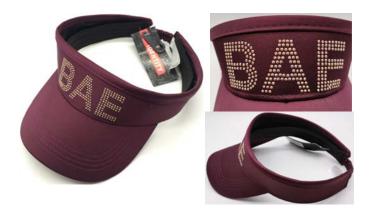

# **Visor**

HY20958 Navy 100% cotton twill fabric,red edges piping, High density embroidered logo on middle front panel. Elastic band Closure.

HY20960 white 100% cotton twill fabric, black edges piping,3D printed logo on left front panel. Elastic band Closure with jacquard weave logo.