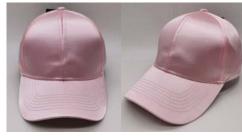

#### **Blank Satin Caps**

Colors collection for the style:

- Satin fabric/imitation silk
- Middle profile
- Structured shape
- 6 panels
- Antique clasp closure with self fabric strap
- 100% cotton twill sweatband
- MOQ: 300 units per each color. 100 colors available