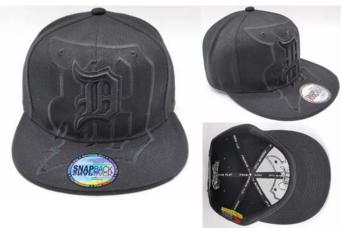

#### Blank Acrylic Baseball Caps & Snapback Caps

- Acrylic fabric
- Middle profile, Structured shape, 6 panels.
- Antique clasp closure with self fabric strap for baseball cap, snap back closure for snapback cap.
- 100% cotton twill sweatband
- MOQ: 300 units per each color. 100 colors available