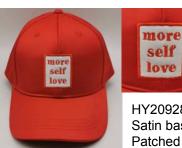

# Satin Caps

HY20924 Satin baseball cap Sliver foil print

HY20926 Blank satin cap 100 colors available fabrics for all styles.

HY20927Satin baseball cap Cutted visor with mesh covered.

HY20928 Satin baseball cap Patched logo with embroidery.