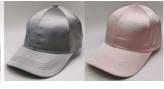

#### **Blank Satin Caps**

Colors collection for the style:

- Satin fabric/imitation silk
- Middle profile
- Structured shape
- 6 panels
- Antique clasp closure with self fabric strap
- 100% cotton twill sweatband
- MOQ: 300 units per each color. 100 colors available