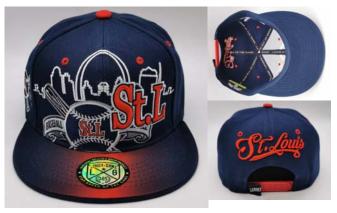

#### Blank Acrylic Baseball Caps & Snapback Caps

- Acrylic fabric
- Middle profile, Structured shape, 6 panels.
- Antique clasp closure with self fabric strap for baseball cap, snap back closure for snapback cap.
- 100% cotton twill sweatband
- MOQ: 300 units per each color. 100 colors available