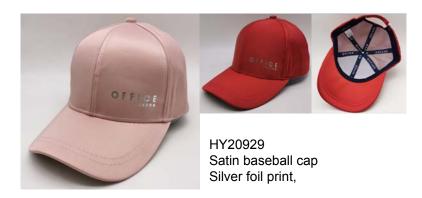

# Satin Caps

HY20924 Satin baseball cap Sliver foil print

HY20926 Blank satin cap 100 colors available fabrics for all styles.

HY20927Satin baseball cap Cutted visor with mesh covered.

HY20928 Satin baseball cap Patched logo with embroidery.