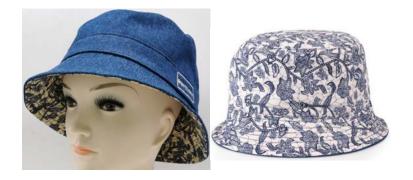

# **Bucket Hats**

HY20970 100% cotton canvas fabric, hat size 58cm.

HY20971 100% cotton jean fabric, allover print. Hat size 58cm.

HY20974, 100% cotton twill reversible bucket hat. One size is red, another size is pots printed. Hat size 57cm.