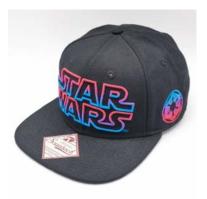

HY20980 Acrylic fabric, silver emb. "STAR WARS" on middle front panel. High Pro Crown, Structured Shape. Snapback Closure. Licensed Product.

HY20979 Acrylic fabric, "STAR WARS embroidery on middle front panel. High Pro Crown, Structured Shape. Snapback Closure. Licensed Product.