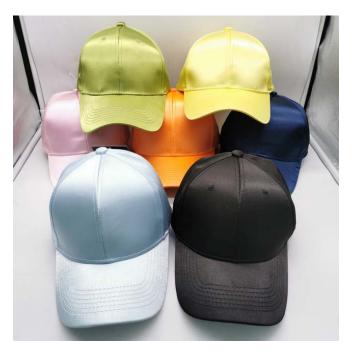

#### **Blank Satin Caps**

Colors collection for the style:

- Satin fabric/imitation silk
- Middle profile
- Structured shape
- 6 panels
- Antique clasp closure with self fabric strap
- 100% cotton twill sweatband
- MOQ: 300 units per each color. 100 colors available