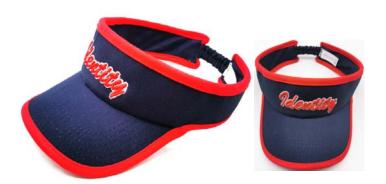

# **Visor**

HY20958 Navy 100% cotton twill fabric,red edges piping, High density embroidered logo on middle front panel. Elastic band Closure.

HY20960 white 100% cotton twill fabric, black edges piping,3D printed logo on left front panel. Elastic band Closure with jacquard weave logo.

HY20959 Melange grey jersey fabric, "OBR" 3D printed logo on middle front panel.. Elastic band Closure.

HY20961 White satin fabric, Embroidery logo on middle front panel. Elastic band closure.