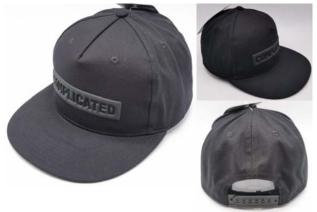

#### **Blank Cotton Caps**

Colors collection for the style:

- 100% cotton twill
- Middle profile
- Structured shape
- Broken visor washed
- 5 panel cap available or 6 panels as your design
- Antique clasp closure with self fabric strap
- Metal clasp with debossed brand
- Athletic mesh performance sweatband
- MOQ: 300 units per each color. 100 colors available