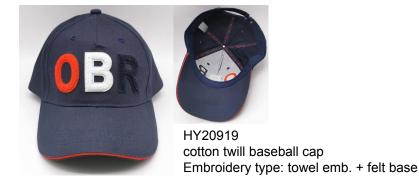

HY5385 washed cotton twill, blue, soft, slide buckle closure

HY20913 washed cotton twill, beige, soft, slide buckle closure

HY20914 washed cotton twill, black, broken style, sliver clasp closure

HY112188 Enzyme washed cotton twill, burgundy,slide buckle closure