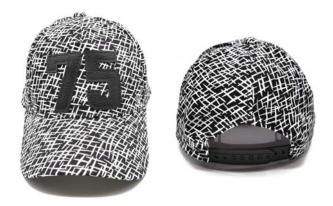

10424 Olive polyester microfiber, rubber badge sewed on front left panel. Mid Pro Crown, Structured Shape. Antique silver clasp Closure with self fabric strap. Quilting panels.

HY20906 Athletic soft mesh fabric, embroidered "75" on middle front panel with mesh cover. Mid Pro Crown, Structured Shape. Flexfit Closure. Printed brand tapes.