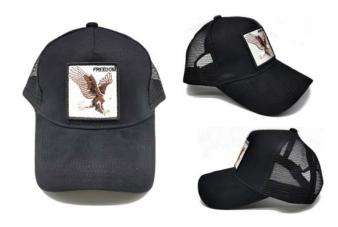

atband.



HY20952 Polyester fabric with foam, silk print logo on front. Mid Pro,. Cotton sweatband. Plastic buckle closure.



HY20951 Cotton canvas fabric, embroidery and patched logo on front. Mid Pro, Structured shape, plastic buckle closure. Cotton twill fabric for sweatband.



HY20953 Polyester fabric with foam, silk print logo on front. Mid Pro,. Cotton sweatband. Plastic buckle closure.



HY20954 Cotton twill fabric, broken visor, patched logo. Mid Pro,Structured Shape, plastic buckle closure. Cotton twill for sweatband.



HY20956 Cotton twill fabric, patched logo. Mid Pro,Structured Shape, plastic buckle closure. Cotton twill for sweatband.



HY20955 Cotton twill fabric, broken visor, patched logo. Mid Pro,Structured Shape, plastic buckle closure. Cotton twill for sweatband.



HY20957 Cotton twill fabric, patched logo. Mid Pro,Structured Shape, plastic buckle closure. Cotton twill for sweatband.

# **Visor**



HY20958 Navy 100% cotton twill fabric,red edges piping, High density embroidered logo on middle front panel. Elastic band Closure.



HY20960 white 100% cotton twill fabric, black edges piping,3D printed logo on left front panel. Elastic band Closure with jacquard weave logo.



HY20959 Melange grey jersey fabric, "OBR" 3D printed logo on middle front panel.. Elastic band Closure.



HY20961 White satin fabric, Embroidery logo on middle front panel. Elastic band closure.

# **Visor**



HY20962 White 100% cotton canvas fabric, High density embroidered logo on middle front panel. Cotton twill sweatband. Elastic band Closure.



HY20964 Burgundy satin fab