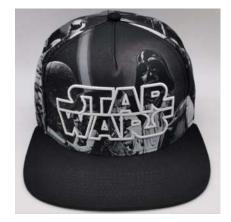

HY20981 Polyester fabric with allover print crown, Emb. "STAR WARS" on middle front panel. High Pro Crown, Structured Shape. Snap back closure. Licensed Product.