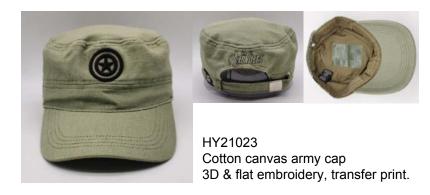

# **Army Caps /Ivy Caps**

HY21025 Army cap, 100% cotton canvas fabric, metal emblem on front . sefl fabric strap with metal buckle at back Closure.

HY21026 Army cap, 100% cotton twill fabric, flat embroidery on front . sefl fabric strap with metal buckle at back Closure.