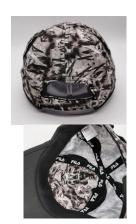

HY112200 Allover printed polyester fabric, PU made logo with embroidered edge on middle front panel. Mid Pro Crown, Structured Shape. Snapback Closure.

HY20903 Athletic Heather cotton jersey fabric, embroidered "75" on middle front panel. Mid Pro Crown, Structured Shape. Snapback Closure.