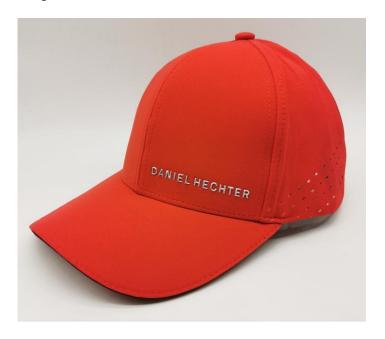

#### Style# HY20902 Red Laser cut out stretched hat

- Stretched Microfiber
- Middle profile
- Structured shape
- 6 panel cap
- Sonic Welding brand on the front left panel
- Laser cut out on left and right panels
- Antique clasp closure with self fabric strap
- Metal clasp with debossed brand
- Athletic mesh performance sweatband
- MOQ: 1000 units per each color. 26 colors available