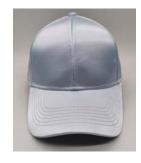

#### **Blank Satin Caps**

Colors collection for the style:

- Satin fabric/imitation silk
- Middle profile
- Structured shape
- 6 panels
- Antique clasp closure with self fabric strap
- 100% cotton twill sweatband
- MOQ: 300 units per each color. 100 colors available