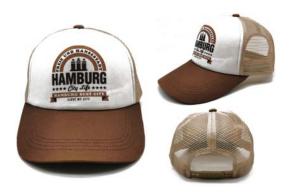

#### Blank Acrylic Baseball Caps & Snapback Caps

- Acrylic fabric
- Middle profile, Structured shape, 6 panels.
- Antique clasp closure with self fabric strap for baseball cap, snap back closure for snapback cap.
- 100% cotton twill sweatband
- MOQ: 300 units per each color. 100 colors available