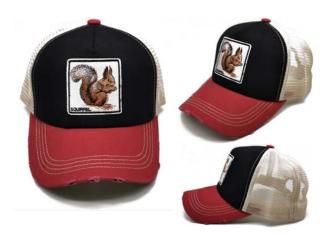

#### Blank Acrylic Baseball Caps & Snapback Caps

- Acrylic fabric
- Middle profile, Structured shape, 6 panels.
- Antique clasp closure with self fabric strap for baseball cap, snap back closure for snapback cap.
- 100% cotton twill sweatband
- MOQ: 300 units per each color. 100 colors available