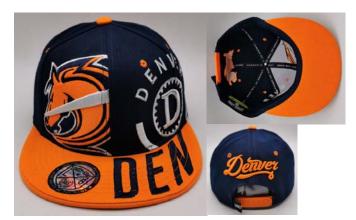

#### Blank Acrylic Baseball Caps & Snapback Caps

- Acrylic fabric
- Middle profile, Structured shape, 6 panels.
- Antique clasp closure with self fabric strap for baseball cap, snap back closure for snapback cap.
- 100% cotton twill sweatband
- MOQ: 300 units per each color. 100 colors available