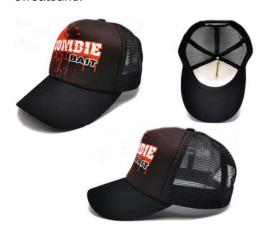

#### Blank Acrylic Baseball Caps & Snapback Caps

- Acrylic fabric
- Middle profile, Structured shape, 6 panels.
- Antique clasp closure with self fabric strap for baseball cap, snap back closure for snapback cap.
- 100% cotton twill sweatband
- MOQ: 300 units per each color. 100 colors available