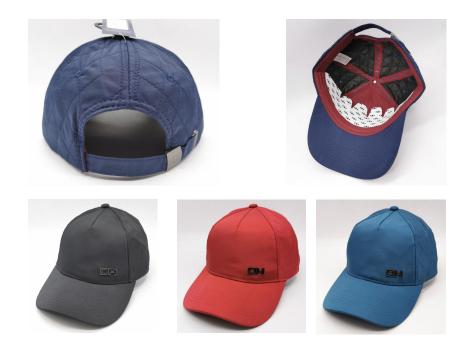

self-fabric strap with silver buckle closure. Cotton twill fabric for sweatband.



HY20949 anti-water sport fabric.5 pael. Mid Pro, Unstructured Shape. sporting sweatband. self-fabric strap with plastic buckle closure.

# Custom Caps W/ Different Embroidery Types



HY20916 Satin baseball cap Embroidery type: 3D Outline embroidery



92524 Satin baseball cap Embroidery type: 3D Outline emb. + Flat texture emb.











#### **Style# HY32505 Quilting Nylon Cap**



- Polyester nylon twill fabric
- Relexed
- Structured shape
- 5 panel cap
- Metal ingot brand on the front left panel
- Quilting back panels with sponge padding
- Antique clasp closure with self fabric strap
- Metal clasp with debossed brand
- 100% cotton sheet fabric for sweatband and tapes
- MOQ: 1000 units per each color.







#### Style# HY20902 Red Laser cut out stretched hat















- Stretched Microfiber
- Middle profile
- Structured shape
- 6 panel cap
- Sonic Welding brand on the front left panel
- Laser cut out on left and right panels
- Antique clasp closure with self fabric strap
- Metal clasp with debossed brand
- Athletic mesh performance sweatband
- MOQ: 1000 units per each color. 26 colors available

Colors collection for the style:







#### **Style# HY20901 White Laser cut out stretched hat**



- Stretched Microfiber
- Middle profile
- Structured shape
- 6 panel cap
- Sonic Welding brand on the front left panel
- Laser cut out on left and right panels
- Antique clasp closure with self fabric strap
- Metal clasp with debossed brand
- Athletic mesh performance sweatband
- MOQ: 1000 u