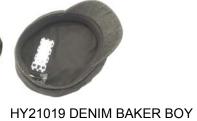

# Cadet Caps / Army Caps

HY21018 DENIM BAKER BOY HAT

HY21020 Cotton jean cadet cap, metal eyelets& emblem, washed looking.

HY21021 Cotton twill cadet cap, washed/vintage style with broken effect.

HY21022 Cotton jean cadet cap, vintage style with broken effect.