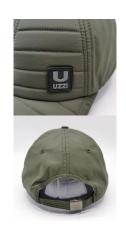

#### **Style# HY32505 Quilting Nylon Cap**

- Polyester nylon twill fabric
- Relexed
- Structured shape
- 5 panel cap
- Metal ingot brand on the front left panel
- Quilting back panels with sponge padding
- Antique clasp closure with self fabric strap
- Metal clasp with debossed brand
- 100% cotton sheet fabric for sweatband and tapes
- MOQ: 1000 units per each color.