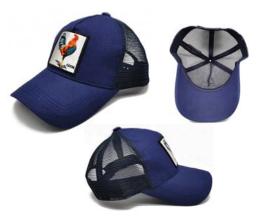

Enzyme washed cotton twill, soft, slive clasp closure

HY0815 Enzyme washed cotton twill, soft, slive clasp closure



HY20950 Heather grey fabric, high density flat embroidery logo on front. Mid Pro,Structured Shape,plastic buckle closure. Cotton twill for sweatband.



HY20952 Polyester fabric with foam, silk print logo on front. Mid Pro,. Cotton sweatband. Plastic buckle closure.



HY20951 Cotton canvas fabric, embroidery and patched logo on front. Mid Pro, Structured shape, plastic buckle closure. Cotton twill fabric for sweatband.



HY20953 Polyester fabric with foam, silk print logo on front. Mid Pro,. Cotton sweatband. Plastic buckle closure.



HY20954 Cotton twill fabric, broken visor, patched logo. Mid Pro,Structured Shape, plastic buckle closure. Cotton twill for sweatband.



HY20956 Cotton twill fabric, patched logo. Mid Pro,Structured Shape, plastic buckle closure. Cotton twill for sweatband.



HY20955 Cotton twill fabric, broken visor, patched logo. Mid Pro,Structured Shape, plastic buckle closure. Cotton twill for sweatband.



HY20957 Cotton twill fabric, patched logo. Mid Pro,Structured Shape, plastic buckle closure. Cotton twill for sweatband.

# **Visor**



HY20958 Navy 100% cotton twill fabric,red edges piping, High density embroidered logo on middle front panel. Elastic band Closure.



HY20960 white 100% cotton twill fabric, black edges piping,3D printed logo on left front panel. Elastic band Closure with jacquard weave logo.



HY20959 Melange grey jersey fabric, "OBR" 3D printed logo on middle front panel.. Elastic band Closure.



HY20961 Whit