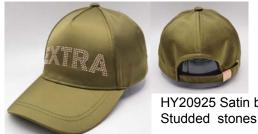

# Custom Caps W/ Different Embroidery Types

HY20916 Satin baseball cap Embroidery type: 3D Outline embroidery

92524 Satin baseball cap Embroidery type: 3D Outline emb. + Flat texture emb.